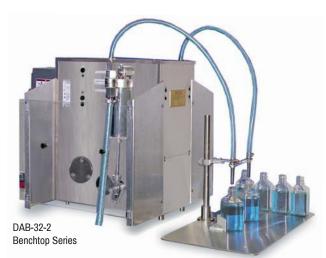

Benchtop Series

FILAMATIC also gives you a range of Benchtops that offer Peristaltic pump specific solutions. The AdaptaFIL and SmartFIL are well-known for their recipe control, quick and easy changeovers and a user-friendly HM touchscreen. These solutions give you the ability to add multiple pumps, or even choose among different Peristaltic brands. The

AdaptaFIL and SmartFIL are high-quality, reliable and affordable Benchtop options.

Your trusted industry packaging partner... it's time you empowered your production team with FILAMATIC'S unique performance, undeniable quality and unrivaled support before and after-the-sale. You can go further and do more with FILAMATIC.