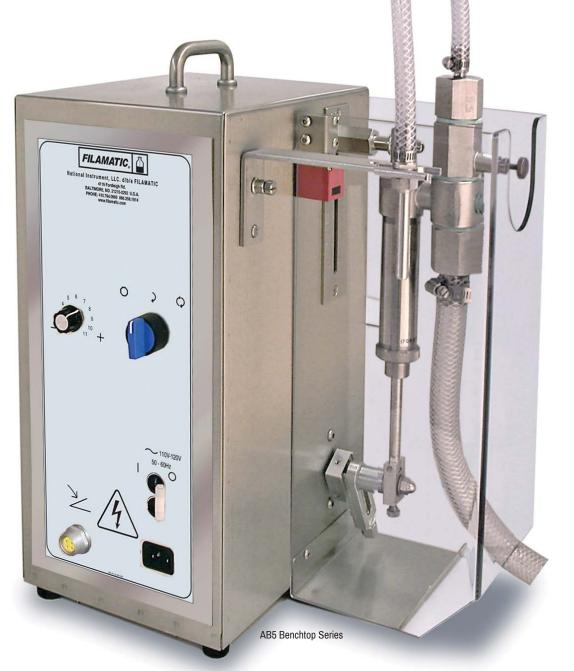

DAB5 Benchtop Series

The AB5 & DAB5 Series is available in a range of Medium to Heavy Duty liquid filling units. These different options offer additional capabilities regarding your speed and overall system power.